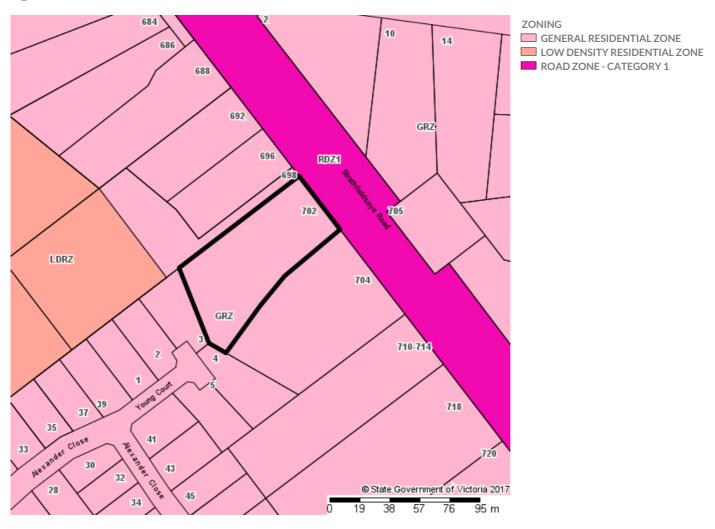

# PLANNING ZONE MAP

This map extract is sourced from data maintained by the State of Victoria and is provided for information purposes only. No representation is made as to the accuracy of the content, and Dye & Durham Property Pty Ltd does not accept any liability to any person for the information provided.

#### ZONE

GENERAL RESIDENTIAL ZONE

#### ABUTTAL TO A ROAD ZONE / PUBLIC ACQUISITION OVERLAY FOR A PROPOSED ROAD OR ROAD WIDENING

ABUTS A ROAD ZONE - CATEGORY 1 (STRATHFIELDSAYE ROAD)